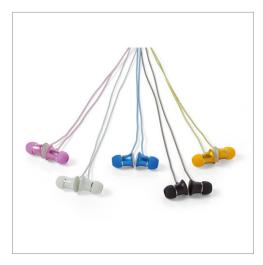

## The Promo Collection - Promobuds

Quality metal earbuds with 4 colour process branding area. Other options are engravement and doming. Good bass and sound quality.

## PRODUCT SPECIFICATIONS

Features 8 mm Speaker diameter, 100 dB sensitivity

Material Plastic

Colour: Metal, White, Black
Dimensions (mm): 1200 x 15 x 15

Product weight (gr): 12

Packaging: Paper giftbox
Packaging dimensions (mm): 110 x 85 x 25