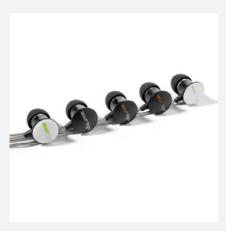

## The Promo Collection - Promobuds

Quality metal earbuds with 4 colour process branding area. Other options are engravement and doming. Good bass and sound quality.

## PRODUCT SPECIFICATIONS

Features 8 mm Speaker diameter, 100 dB sensitivity

Material Plastic

Colour: Metal, White, Black
Dimensions (mm): 1200 x 15 x 15

Product weight (gr): 12

Packaging: Paper giftbox
Packaging dimensions (mm): 110 x 85 x 25